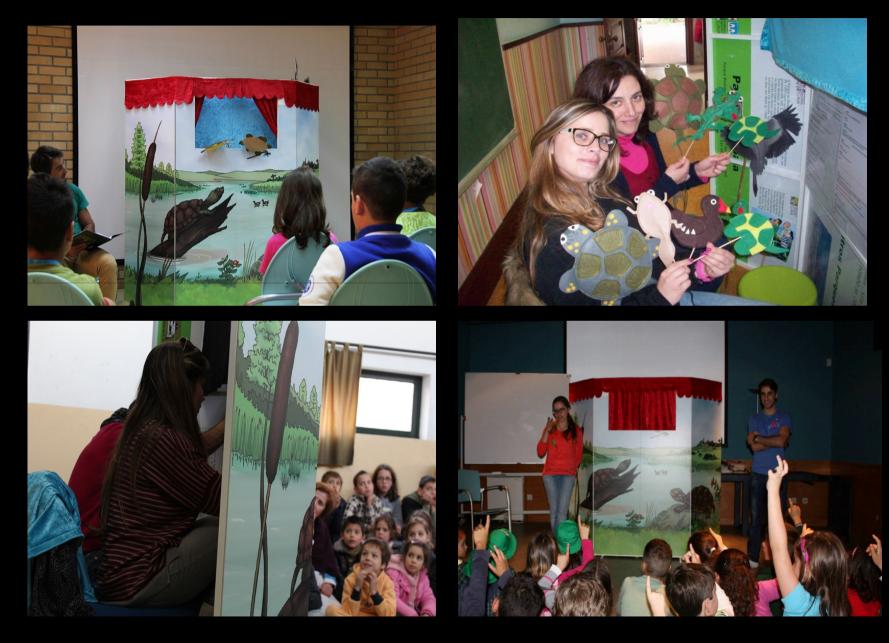

## Mauro and Emilia adapted to a theater play

## A Puppet Play that goes to Primary Schools