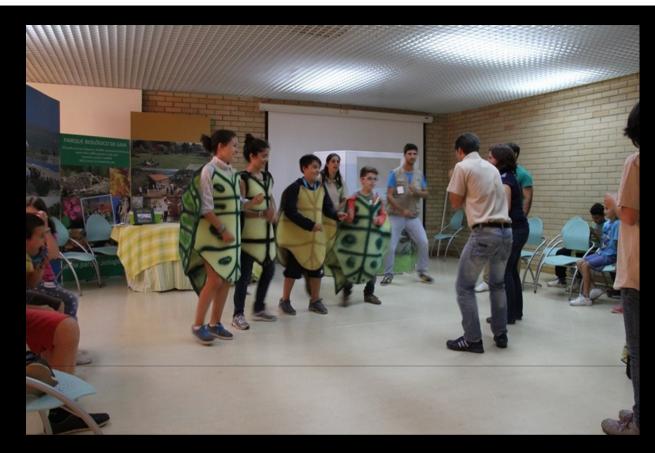

rtugal)/ Vulnerable (Spain)

#### Talks about invasive turtles. Show animals (Yes/No?)



The challenge is passing information without showing animals (at least at first) and try to have the public atention

UM CONTO DE ANA MAFALDA ALVES ALIDC Os nossos cágados estão em perigo. Vamos ajudá-losl Nuestras tortugas están en peligro. IVamos a ayudariasi Hustrado por Ernesto Brochado e Delfina Sordo

"Mauro and Emilia: Our turtles are in danger. Let us help them!" Is the story of Emilia, the first European Pond Turtle pregnant that was captured in the South of Portugal at a Life Trachemys Project area.

#### Educative draws



## Mauro and Emilia adapted to a theater play



## A Puppet Play that goes to Primary Schools



## After the story is time for other activities: draws, paintings...









Puzzles True or False Game Turtle shaped cookies



# Thanks for your attention!