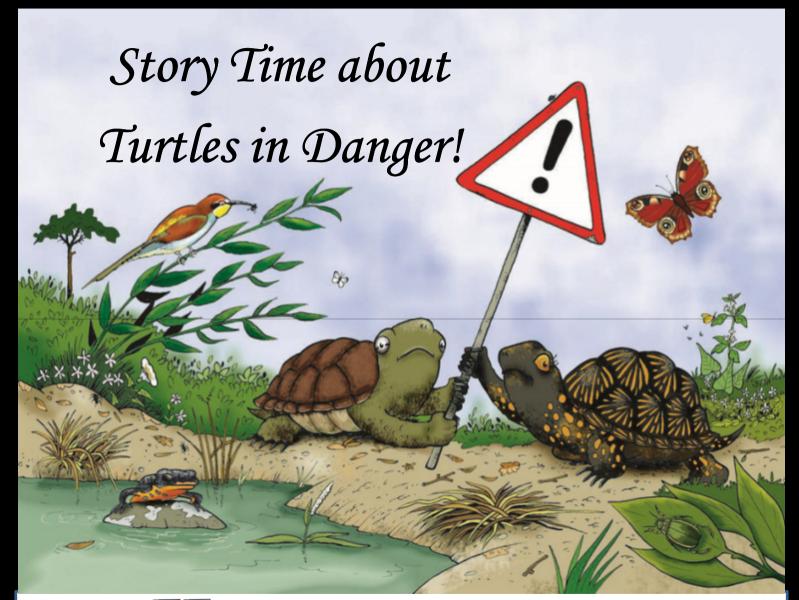

#### Talks about invasive turtles. Show animals (Yes/No?)

The challenge is passing information without showing animals (at least at first) and try to have the public atention

UM CONTO DE ANA MAFALDA ALVES ALIDC Os nossos cágados estão em perigo. Vamos ajudá-losl Nuestras tortugas están en peligro. IVamos a ayudariasi Hustrado por Ernesto Brochado e Delfina Sordo

"Mauro and Emilia: Our turtles are in danger. Let us help them!" Is the story of Emilia, the first European Pond Turtle pregnant that was captured in the South of Portugal at a Life Trachemys Project area.