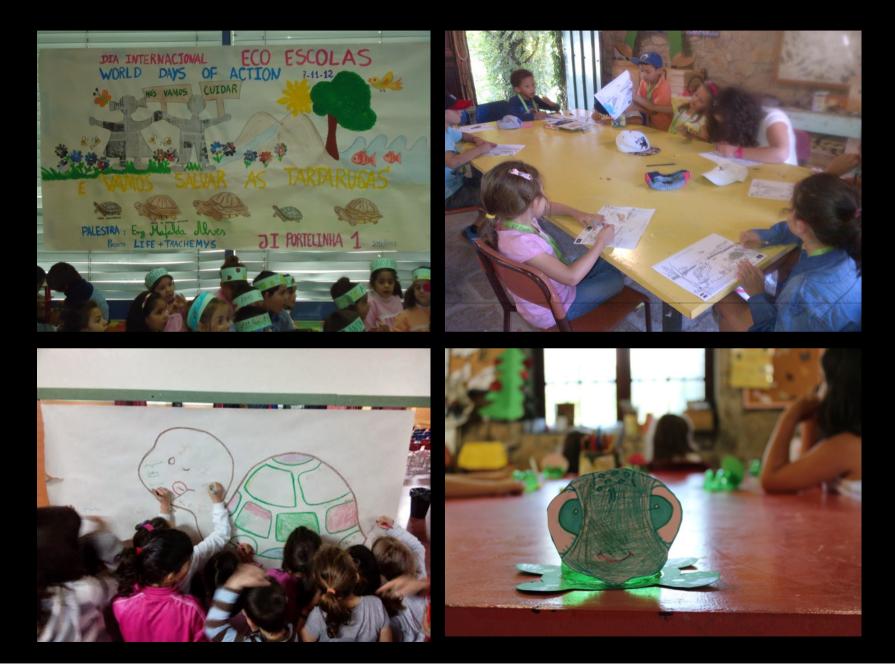

## After the story is time for other activities: draws, paintings...

Puzzles True or False Game Turtle shaped cookies