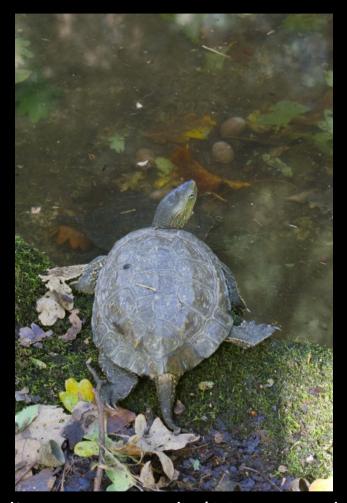

## **Iberian Freshwater turtles**

European pond turtle (*Emys orbicularis*) Conservancy status: In danger (Portugal)/ Vulnerable (Spain)

Mediterranean turtle (*Mauremys leprosa*) Conservancy status: Not Threatened (Portugal)/ Vulnerable (Spain)