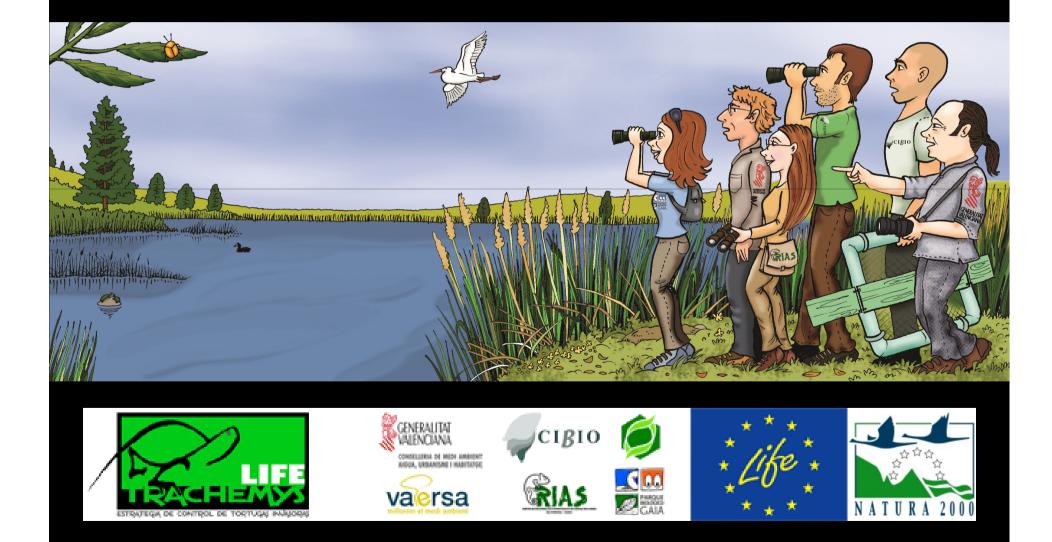

#### Talks about invasive turtles. Show animals (Yes/No?)

The challenge is passing information without showing animals (at least at first) and try to have the public atention

UM CONTO DE ANA MAFALDA ALVES ALIDC Os nossos cágados estão em perigo. Vamos ajudá-losl Nuestras tortugas están en peligro. IVamos a ayudariasi Hustrado por Ernesto Brochado e Delfina Sordo