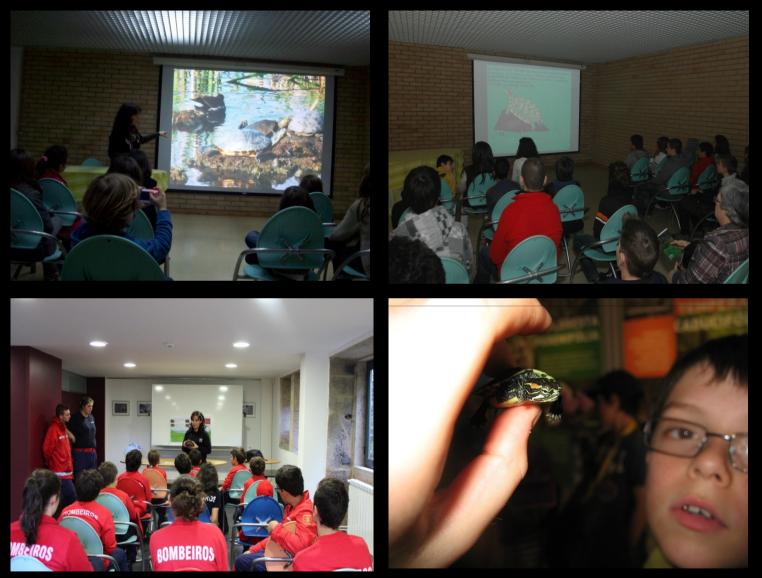

#### Talks about invasive turtles. Show animals (Yes/No?)

The challenge is passing information without showing animals (at least at first) and try to have the public atention

UM CONTO DE ANA MAFALDA ALVES ALIDC Os nossos cágados estão em perigo. Vamos ajudá-losl Nuestras tortugas están en peligro. IVamos a ayudariasi Hustrado por Ernesto Brochado e Delfina Sordo