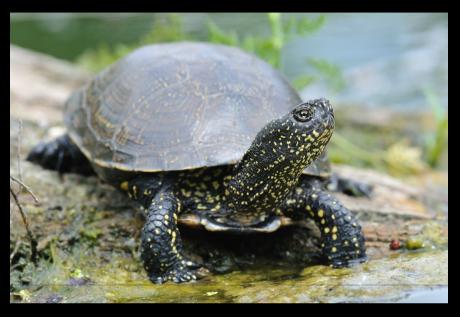

## **Iberian Freshwater turtles**

European pond turtle (*Emys orbicularis*) Conservancy status: In danger (Portugal)/ Vulnerable (Spain)

Mediterranean turtle (*Mauremys leprosa*) Conservancy status: Not Threatened (Portugal)/ Vulnerable (Spain)